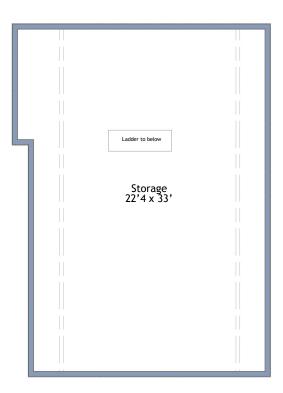

Bedroom 13'1 x 15'8

Laundry 5'5 x 5'8

Walk-in Close 5'5 x 4'3

Bedroom 13' x 13'6

1st & 2nd Levels | 4 Eliot Road - Lexington







3rd, Attic and Lower Levels | 4 Eliot Road -

Floor plans were created for the purpose of depicting the property's characteristics and are not intended as record of the actual dimensions.



Floor plans were created for the purpose of depicting the property's characteristics and are not intended as record of the actual dimensions.





## 2nd Level | 4 Eliot Road - Lexington



3rd Level | 4 Eliot Road - Lexington

| l | Attic<br>49' x 8' |
|---|-------------------|
|   |                   |
|   |                   |
|   |                   |

Attic | 4 Eliot Road - Lexington



Lower Level | 4 Eliot Road - Lexington