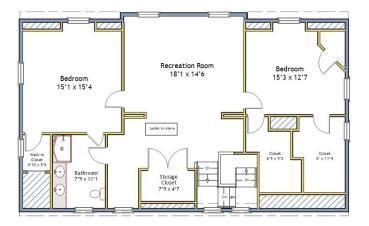

## 2nd Level | 4 Eliot Road - Lexington

3rd Level | 4 Eliot Road - Lexington

| l | Attic<br>49' x 8' |
|---|-------------------|
|   |                   |
|   |                   |
|   |                   |