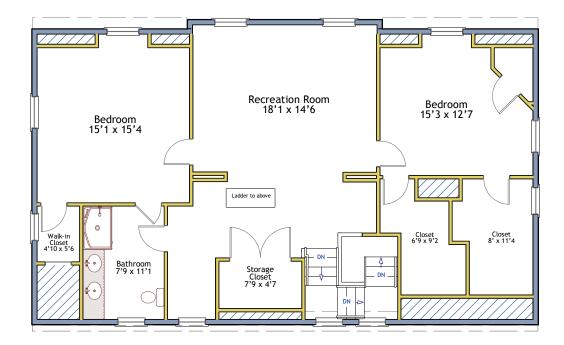

Bedroom 13'1 x 15'8

Laundry 5'5 x 5'8

Walk-in Close 5'5 x 4'3

Bedroom 13' x 13'6

1st & 2nd Levels | 4 Eliot Road - Lexington







3rd, Attic and Lower Levels | 4 Eliot Road -

Floor plans were created for the purpose of depicting the property's characteristics and are not intended as record of the actual dimensions.



Floor plans were created for the purpose of depicting the property's characteristics and are not intended as record of the actual dimensions.





## 2nd Level | 4 Eliot Road - Lexington



3rd Level | 4 Eliot Road - Lexington

| l | Attic<br>49' x 8' |
|---|-------------------|
|   |                   |
|   |                   |
|   |                   |

Attic | 4 Eliot Road - Lexington



Lower Level | 4 Eliot Road - Lexington