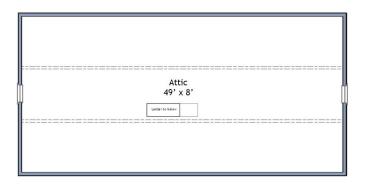

## 2nd Level | 4 Eliot Road - Lexington

3rd Level | 4 Eliot Road - Lexington

| l | Attic<br>49' x 8' |
|---|-------------------|
|   |                   |
|   |                   |
|   |                   |

Attic | 4 Eliot Road - Lexington

Lower Level | 4 Eliot Road - Lexington