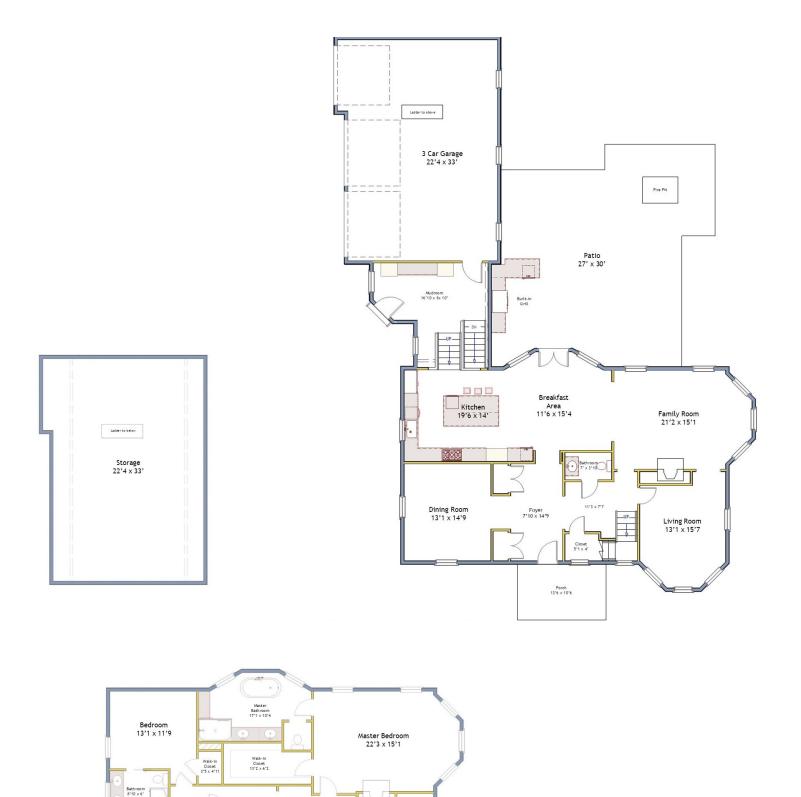

Bedroom 13'1 x 15'8

Laundry 5'5 x 5'8

Walk-in Close 5'5 x 4'3

Bedroom 13' x 13'6

1st & 2nd Levels | 4 Eliot Road - Lexington

3rd, Attic and Lower Levels | 4 Eliot Road -

Floor plans were created for the purpose of depicting the property's characteristics and are not intended as record of the actual dimensions.

Floor plans were created for the purpose of depicting the property's characteristics and are not intended as record of the actual dimensions.