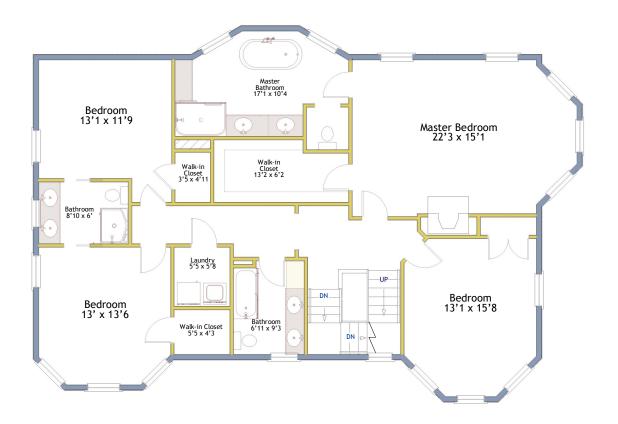

Bedroom 13'1 x 15'8

Laundry 5'5 x 5'8

Walk-in Close 5'5 x 4'3

Bedroom 13' x 13'6

1st & 2nd Levels | 4 Eliot Road - Lexington

3rd, Attic and Lower Levels | 4 Eliot Road -

Floor plans were created for the purpose of depicting the property's characteristics and are not intended as record of the actual dimensions.

## 2nd Level | 4 Eliot Road - Lexington

3rd Level | 4 Eliot Road - Lexington

| l | Attic<br>49' x 8' |
|---|-------------------|
|   |                   |
|   |                   |
|   |                   |