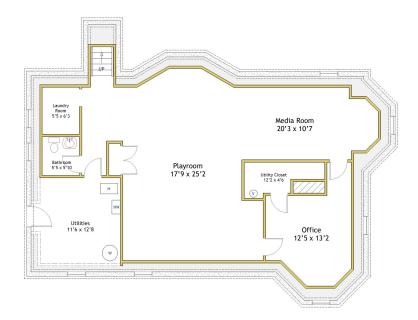

Bedroom 13'1 x 15'8

Laundry 5'5 x 5'8

Walk-in Close 5'5 x 4'3

Bedroom 13' x 13'6

1st & 2nd Levels | 4 Eliot Road - Lexington







3rd, Attic and Lower Levels | 4 Eliot Road -

Floor plans were created for the purpose of depicting the property's characteristics and are not intended as record of the actual dimensions.



Floor plans were created for the purpose of depicting the property's characteristics and are not intended as record of the actual dimensions.





## 2nd Level | 4 Eliot Road - Lexington



3rd Level | 4 Eliot Road - Lexington

| l | Attic<br>49' x 8' |
|---|-------------------|
|   |                   |
|   |                   |
|   |                   |

Attic | 4 Eliot Road - Lexington



Lower Level | 4 Eliot Road - Lexington