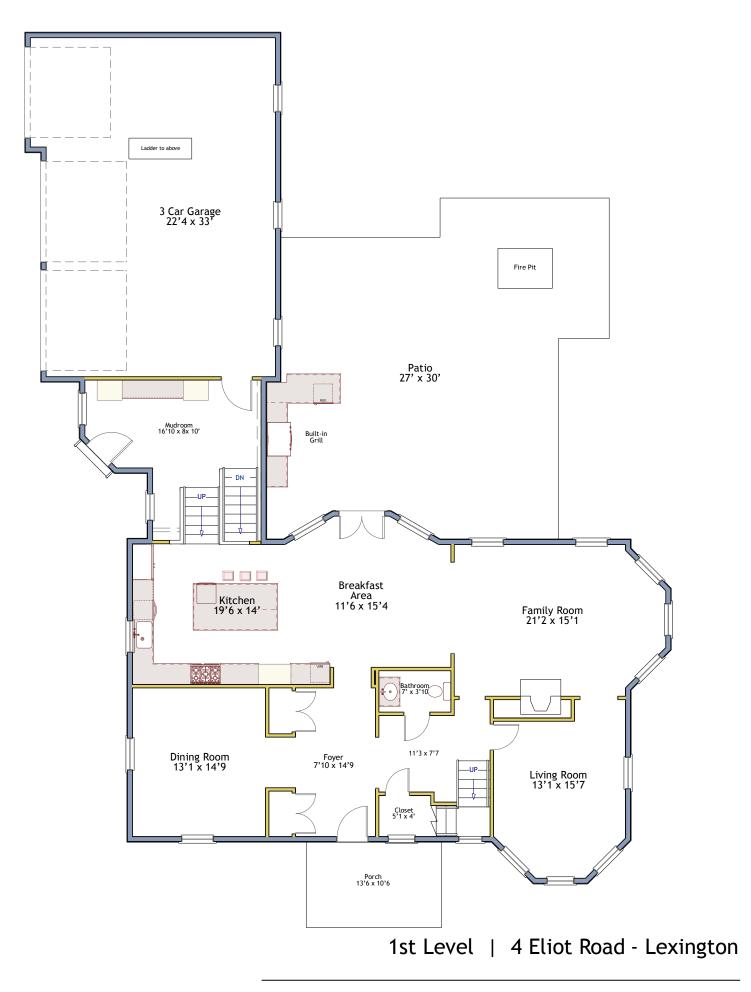

Bedroom 13'1 x 15'8

Laundry 5'5 x 5'8

Walk-in Close 5'5 x 4'3

Bedroom 13' x 13'6

1st & 2nd Levels | 4 Eliot Road - Lexington

3rd, Attic and Lower Levels | 4 Eliot Road -

Floor plans were created for the purpose of depicting the property's characteristics and are not intended as record of the actual dimensions.

Floor plans were created for the purpose of depicting the property's characteristics and are not intended as record of the actual dimensions.