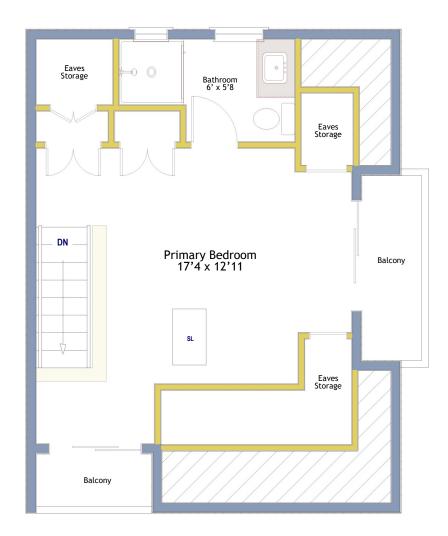

3rd Level | 112 Paul Revere Road - Arlington

Floor plans were created for the purpose of depicting the property's characteristics and are not intended as record of the actual dimensions.

Lower Level | 112 Paul Revere Road - Arlington