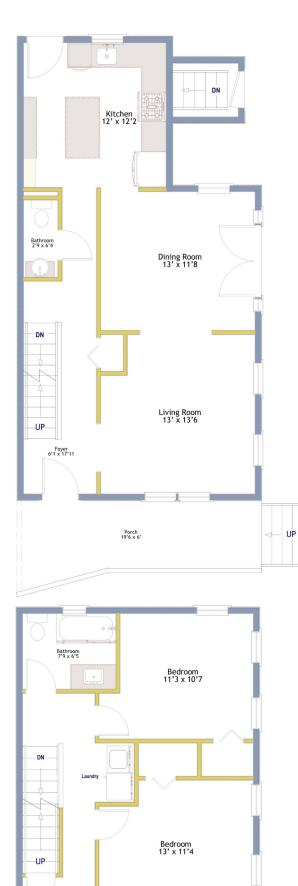

Ú)

112 Paul Revere Road - Arlington

1st Level | 112 Paul Revere Road - Arlington

2nd Level | 112 Paul Revere Road - Arlington

Floor plans were created for the purpose of depicting the property's characteristics and are not intended as record of the actual dimensions.