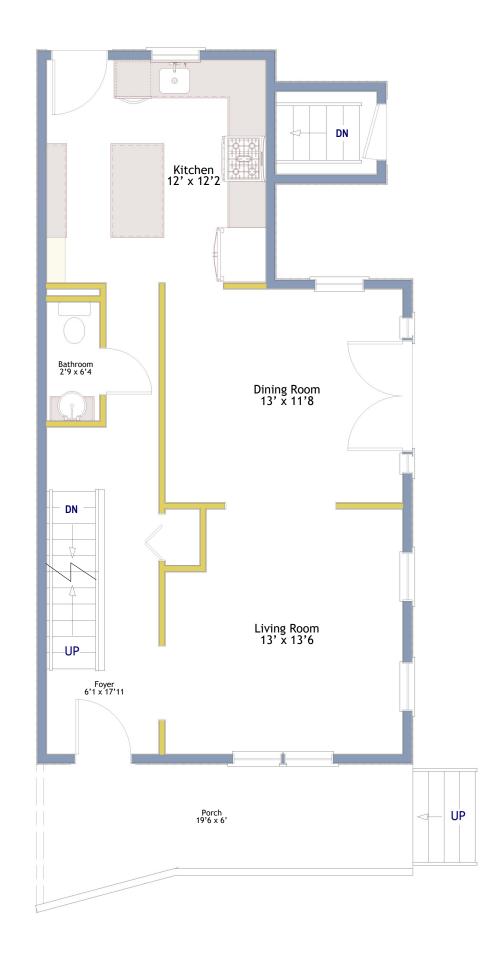

Ú)

112 Paul Revere Road - Arlington

1st Level | 112 Paul Revere Road - Arlington

2nd Level | 112 Paul Revere Road - Arlington

Floor plans were created for the purpose of depicting the property's characteristics and are not intended as record of the actual dimensions.