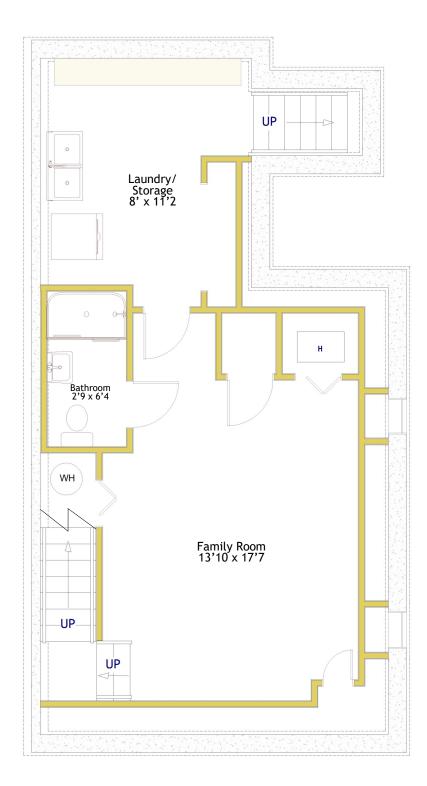

3rd Level | 112 Paul Revere Road - Arlington

Floor plans were created for the purpose of depicting the property's characteristics and are not intended as record of the actual dimensions.

Lower Level | 112 Paul Revere Road - Arlington

Floor plans were created for the purpose of depicting the property's characteristics and are not intended as record of the actual dimensions.